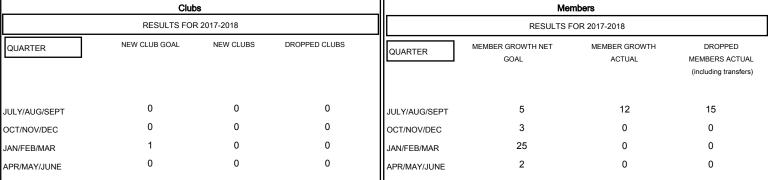

## MONTHLY MEMBERSHIP PROGRESS REPORT

District 28 T

Results as of: 09/30/2017





## GOALS AND ACTUAL NEW CLUBS CUMULATIVE



## GOALS AND ACTUAL MEMBERS CUMULATIVE





| DROPPED CLUBS: 0 |    |
|------------------|----|
| DROPPED MEMBERS  |    |
| DECEASED         | 2  |
| CLUB CANCELLED   | 0  |
| OTHER            | 13 |
| TOTAL            | 15 |

| 5 CLUBS OF 27 ADDED 1 OR MORE |  |
|-------------------------------|--|
| NEW MEMBERS                   |  |
|                               |  |
|                               |  |
|                               |  |

| CLICK HERE FOR CUMULATIVE |
|---------------------------|
| MEMBERSHIP DATA           |
|                           |

| GENDER DISTRIBUTION |              |
|---------------------|--------------|
| MALE                | 439 (68.06%) |
| FEMALE              | 206 (31.94%) |
|                     |