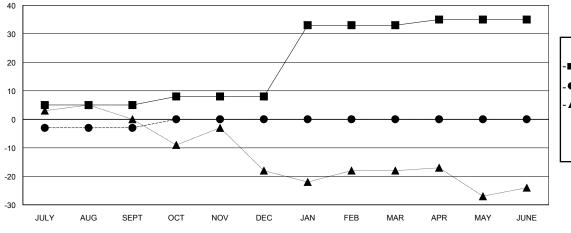

## GOALS AND ACTUAL NEW CLUBS CUMULATIVE

## GOALS AND ACTUAL MEMBERS CUMULATIVE

| DROPPED CLUBS: 0 |    |
|------------------|----|
| DROPPED MEMBERS  |    |
| DECEASED         | 2  |
| CLUB CANCELLED   | 0  |
| OTHER            | 13 |
| TOTAL            | 15 |